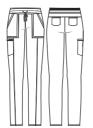

## Kally Mid Rise Straight Leg Pant Stylish design details make this the ideal new pant.

- Modern fitDrawstring front and,
- patterned elastic back
  5 pockets: 2 front,
- 1 zip welt cargo, 2 back welt • Front leg seams
- Leg opening: 15"
- Sizes XS-2XL (30.5"),
   [P] XS-XL (28.5")

**нн806** Milan Quarter Zip Top

**0 Pockets** XS-2XL (23.5")

**HH204** Kally Mid Rise Straight Leg Pant

**5 Pockets** XS-2XL (30.5"), [P] XS-XL (28.5")

**HH807** Kassie Hidden Zip Front Shirt

1 Pockets XS-2XL (26")