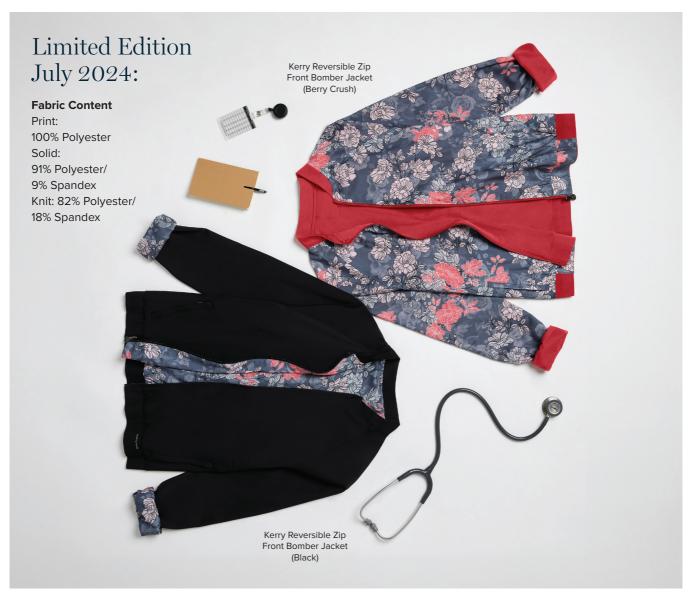

**HH376** Kerry Reversible Zip Front Bomber Jacket

**4 Pockets** XS-2XL (23.5")