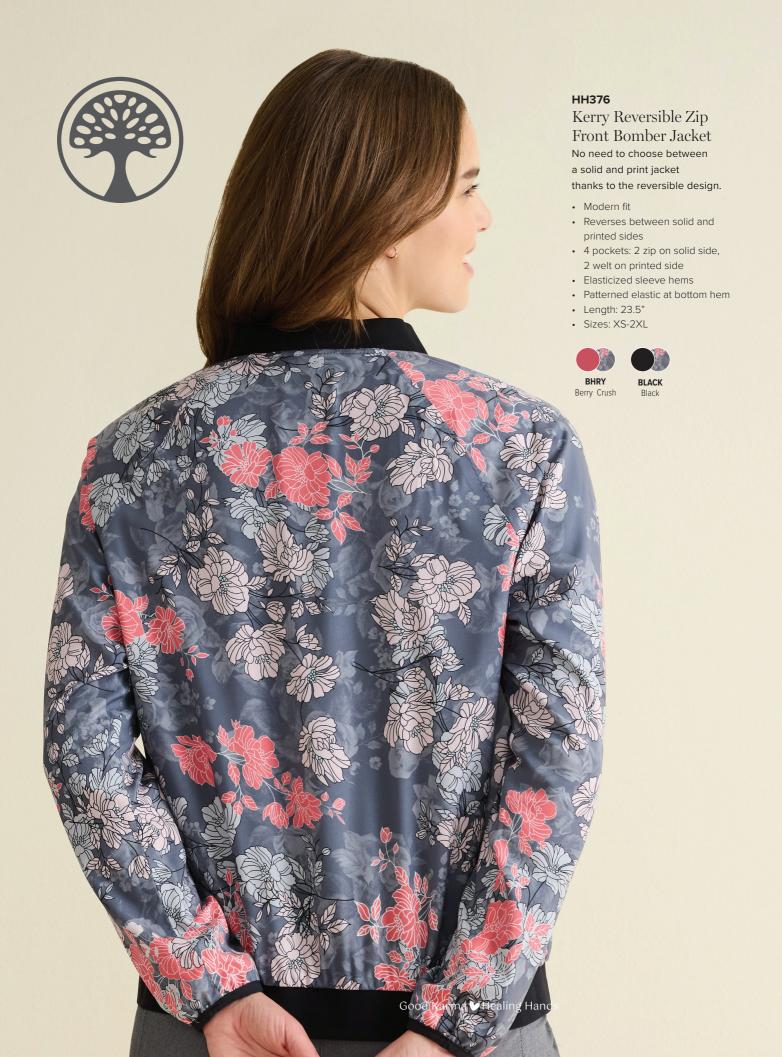

**HH376** Kerry Reversible Zip Front Bomber Jacket

**4 Pockets** XS-2XL (23.5")