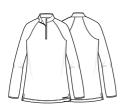

# **нн806** Milan Quarter Zip Top

This pullover performance pique knit top checks all the boxes between style and comfort.

- Modern fit
- Mandarin collar with quarter zip
- Raglan sleeves
- Elasticized sleeve hems
- Length: 23.5"
- Sizes: XS-2XL

**нн806** Milan Quarter Zip Top

**0 Pockets** XS-2XL (23.5")

**HH204** Kally Mid Rise Straight Leg Pant

**5 Pockets** XS-2XL (30.5"), [P] XS-XL (28.5")

**HH807** Kassie Hidden Zip Front Shirt

1 Pockets XS-2XL (26")