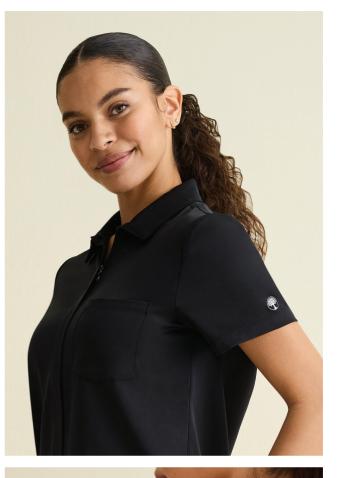

## **нн807** Kassie Hidden Zip Front S<u>hirt</u>

A collared shirt with clean, classic styling will elevate any work wardrobe.

BHRY

- Modern fit
- Hidden-zipper front placket
- Chest pocket
- Side vents
- Length: 26"
- Sizes: XS-2XL