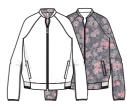

**HH376** Kerry Reversible Zip Front Bomber Jacket

**4 Pockets** XS-2XL (23.5")