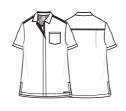

## **нн807** Kassie Hidden Zip Front S<u>hirt</u>

A collared shirt with clean, classic styling will elevate any work wardrobe.

BHRY

- Modern fit
- Hidden-zipper front placket
- Chest pocket
- Side vents
- Length: 26"
- Sizes: XS-2XL

**нн806** Milan Quarter Zip Top

**0 Pockets** XS-2XL (23.5")

**HH204** Kally Mid Rise Straight Leg Pant

**5 Pockets** XS-2XL (30.5"), [P] XS-XL (28.5")

**HH807** Kassie Hidden Zip Front Shirt

1 Pockets XS-2XL (26")